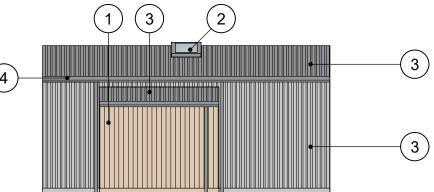

Shepherd's Hut Floor Plan - Proposed Scale 1:100

Shepherd's Hut Front Elevation Scale 1:100

Shepherd's Hut Side Elevation Scale 1:100

Shepherd's Hut Rear Elevation Scale 1:100

Shepherd's Hut Side Elevation Scale 1:100

## Key:

- 1 Timber cladding
- 2 Rooflight
- 3 Corrugated Metal Sheeting
- 4 Aluminium box guttering
- 5 Double glazed aluclad windows and doors

| client:  | Alison Dunlo                                          | pp   |        |            |
|----------|-------------------------------------------------------|------|--------|------------|
| project: | Corstane Farm, Broughton, ML12 6HF<br>Holiday Lets    |      |        |            |
| title:   | Proposed 1 Bed Shepherd's Hut<br>Plans and Elevations |      |        |            |
| status:  | Planning                                              |      | drawn: | IR         |
| scale:   | 1:100                                                 | @ A3 | date:  | April 2022 |
| number:  | 10205-3-                                              | 05   | rev:   |            |