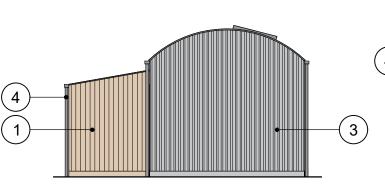

Shepherd's Hut Floor Plan - Proposed Scale 1:100

Shepherd's Hut Front Elevation Scale 1:100

Shepherd's Hut Side Elevation Scale 1:100

Shepherd's Hut Rear Elevation Scale 1:100

Shepherd's Hut Side Elevation Scale 1:100

## Key:

- 1 Timber cladding
- 2 Rooflight
- 3 Corrugated Metal Sheeting
- 4 Aluminium box guttering
- 5 Double glazed aluclad windows and doors

| client:  | Alison Dunlo                                          | pp   |        |            |
|----------|-------------------------------------------------------|------|--------|------------|
| project: | Corstane Farm, Broughton, ML12 6HF<br>Holiday Lets    |      |        |            |
| title:   | Proposed 1 Bed Shepherd's Hut<br>Plans and Elevations |      |        |            |
| status:  | Planning                                              |      | drawn: | IR         |
| scale:   | 1:100                                                 | @ A3 | date:  | April 2022 |
| number:  | 10205-3-                                              | 05   | rev:   |            |