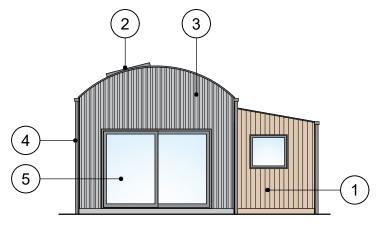

Shepherd's Hut Floor Plan - Proposed Scale 1:100

Shepherd's Hut Front Elevation Scale 1:100

Shepherd's Hut Side Elevation Scale 1:100

Shepherd's Hut Rear Elevation Scale 1:100

Shepherd's Hut Side Elevation Scale 1:100

## Key:

- 1 Timber cladding
- 2 Rooflight
- 3 Corrugated Metal Sheeting
- 4 Aluminium box guttering
- 5 Double glazed aluclad windows and doors

| client:  | Alison Dunlo                                          | pp   |        |            |
|----------|-------------------------------------------------------|------|--------|------------|
| project: | Corstane Farm, Broughton, ML12 6HF<br>Holiday Lets    |      |        |            |
| title:   | Proposed 1 Bed Shepherd's Hut<br>Plans and Elevations |      |        |            |
| status:  | Planning                                              |      | drawn: | IR         |
| scale:   | 1:100                                                 | @ A3 | date:  | April 2022 |
| number:  | 10205-3-                                              | 05   | rev:   |            |