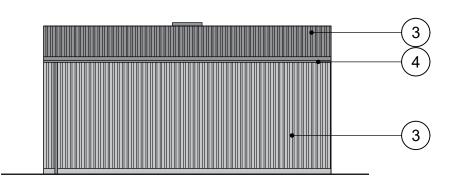

Shepherd's Hut Floor Plan - Proposed Scale 1:100

Shepherd's Hut Front Elevation Scale 1:100

Shepherd's Hut Side Elevation Scale 1:100

Shepherd's Hut Rear Elevation Scale 1:100

Shepherd's Hut Side Elevation Scale 1:100

## Key:

- 1 Timber cladding
- 2 Rooflight
- 3 Corrugated Metal Sheeting
- 4 Aluminium box guttering
- 5 Double glazed aluclad windows and doors

| client:  | Alison Dunlo                                          | pp   |        |            |
|----------|-------------------------------------------------------|------|--------|------------|
| project: | Corstane Farm, Broughton, ML12 6HF<br>Holiday Lets    |      |        |            |
| title:   | Proposed 1 Bed Shepherd's Hut<br>Plans and Elevations |      |        |            |
| status:  | Planning                                              |      | drawn: | IR         |
| scale:   | 1:100                                                 | @ A3 | date:  | April 2022 |
| number:  | 10205-3-                                              | 05   | rev:   |            |